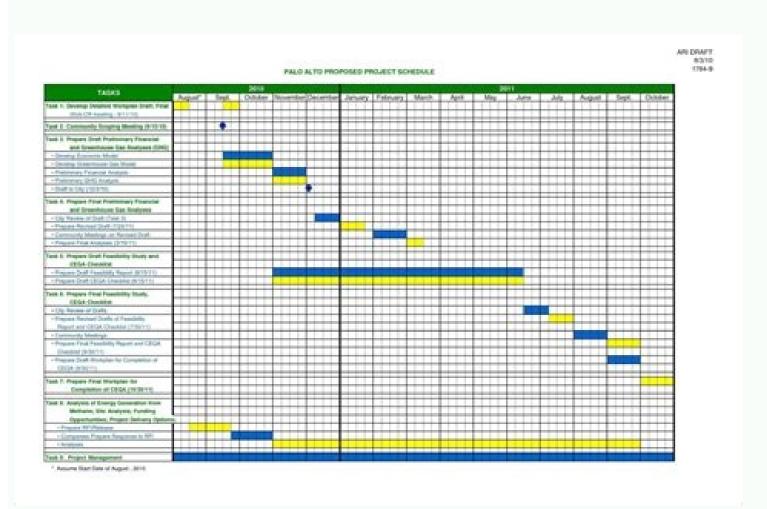

Describe factors to consider when pricing menu items; ... A similar approach uses a worksheet as shown in Figure 8.1. ... Table 8.2 Calculating Menu Item's Total Production Cost . Once the total cost of the buffet is established, divide by the number of customers served. Example: \$293.70 divided by 66 customers = \$4.45 (This is the plate cost ... Site Analysis Defined. Meet Nicole. She's a property appraiser who has been retained to appraise a residential subdivision lot. Part of her appraisal process will include a site analysis. A site ...