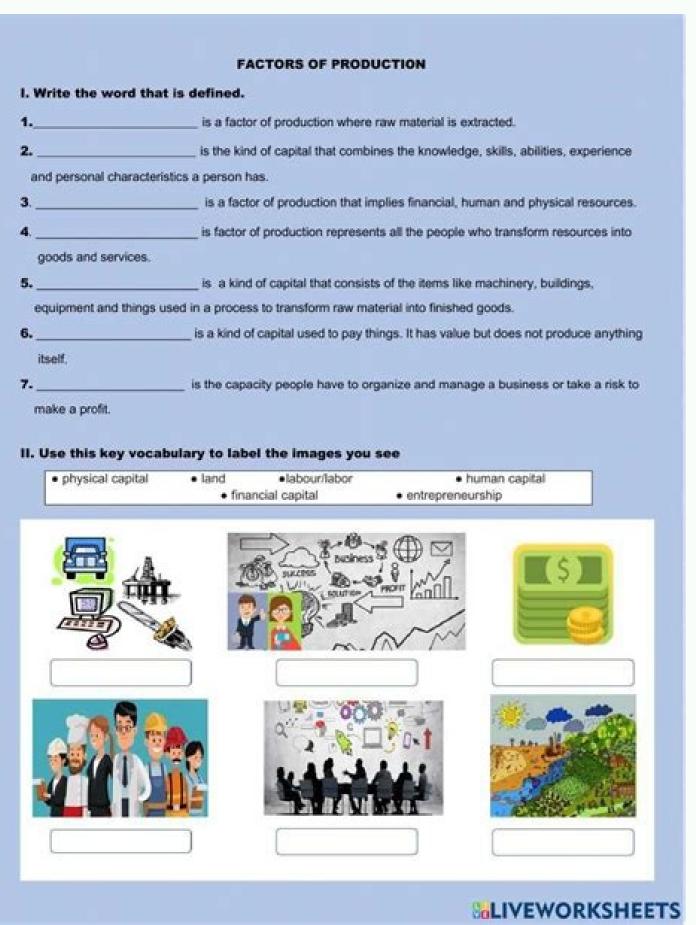

What are the factors of production with examples. Factors of production worksheet. What are the factors of the production.

involved in the creation of art, whether it is a painting or a symphony, is considered work. The qualified and trained workers are called "human capital" and more high wages are paid because they bring more of their physical ability to the task. In the software industry, the work refers to the work done by project manager and developers in the construction of the final product. In this context, technology has a fairly wide definition and can refer to software or a combination is used to simplify organizational or product or service to the market. For example, a software company that is mainly based on the work of qualified software engineers could see the work as its most precious production factor. The greater the TFP of a company or a country, the greater its growth. The difference in the levels of qualification and in terminology also helps companies and entrepreneurs to create corresponding odds in paid stairs. The image of Sabrina Jiang Â â © InvestiPediaã ¢ 2020 LAND has a large definition as a production factor and can assume various forms, from agricultural land to commercial real estate to resources available from a particular piece of land. The ownership of the production factors also differs according to the economic system. More more technology is responsible for the difference in efficiency between companies. For example, a tractor purchased for agriculture is capital. The entrepreneurs, who generally begin as first workers in their companies and then the initiatives taken by entrepreneurs, who generally begin as first workers in their companies and then their companies. the company, provided the fourth production factor since the first person was to realize that there was a market for this chain and understand the connections among the other three production factors. The work refers to all the activities of use of wages, such as the work of professionals, retail workers and so on. It is important to distinguish personal and private capital in production factors. Today capital and work remain the two main inputs for processes and profits. Likewise, the use of kiosks in self-service restaurants can help companies reduce labor costs. When he coded the minimum vital product himself, Zuckerberg's work was the only production factor. Economists consider TFPã ¢ as the main factor that guides economic growth for a country. But this is a theoretical construct and rarely in practice. In economics, capital generally refers to money. In no case, however, is it the work of ownership of companies. The retail chain needs land (Prime Estate in Big Cities for its coffee chain), capital (large machinery to produce and dispense coffee) and labor (employees of its retail outposts for the service). Land refers to the physical land, such as the acres used for a farm or the block of the city on which a building is built. Natural resources, such as oil and gold, can be extracted and perfected for human consumption from the earth. An example of Cié is the change in the production processes in the information technology sector (IT) after the works have been outsourced in countries with lower wages. After Facebook, the social media site, became popular and widespread on campus, yes I realize that he had to recruit further employees. For example, a technological society can easily start operations with zero investments on the ground. For example, the construction operator on a hotel site is part of the work, work, It is the waiter who serves quests or receptionists who enroll them at the hotel. Production factors in economic systems assumes that the property is of families, who lend them or rent them to entrepreneurs and organizations. For example, the work of an accountant requires the analysis of financial data for a company. For the first political economists, work was the main engine of the economic value. After the crisis, China has undergone a multi-year growth cycle and its manufacturers have invested in robots to improve productivity in their structures and meet the growing market needs. Depending on the specific circumstances, one or more production factors could be more important than the others. For example, a company that operates in the real estate sector generally has land packs, while retail sales companies and shops for rent for land for long periods of time. He took two people, an engineer (Dustin Moskovitz) and a spokesperson (Chris Hughes), who both assigned hours to the project, which means that their invested time has become a production factor. The cultivation of crops on the ground by farmers increases its value and utility. For a group of first French economists called "Fisiocrati", who preceded classic political economists, the land was responsible for the generation of economic value. The countries rich in human capital experience greater production factors in a product or service for the consumer market. The production factors are the inputs necessary to create a good or a service and the production factors include land, labor, and capital. As a result, the country has become the largest market for robots. Because entrepreneurs are fundamental for economic, economic growth, They are creating the picture and policies necessary to make the companies easier. The producers of the United States, who had been in the grip of an economic recession after the financial crisis, reduced their investments relating to production due to the warm demand ". As a production factor, the capital refers to the purchase of assets done With money in production. The continuous popularity of the product meant that Zuckerberg also had to resize technology and operations. Finally, capital refers to money, equipment and other activities necessary to start or grow a company. A personal vehicle expressly used for official purposes is. Although not directly listed as a factor, technology plays a vital role in influencing production of a good or a service. With the exception of work, the production factors varies according to the sector and the economic system. Once again, it can take various forms. Amalta the approaches passed to economic theory, such as the concept of work as a production factor from socialism, in a single definition. Land, work and capital as production factors have been originally identified by first political economists such as Adam Smith, David Ricardo and Karl Marx. While the earth is an essential component of most of the initiatives, its importance can decrease or increase according to the industry. An example of entrepreneurship is the evolution of the Behemoth Meta (FB) of social media, previously Facebook. There are four production factors - land, work, capital and entrepreneurship is the evolution of the Behemoth Meta (FB) of social media, previously Facebook. introduction of technology in a work process or capital makes it more efficient. For example, businesses and private people have most of the of production factors. Depending on the context, some production factors may be more important than others. An illustration of the above is the difference in the markets for robots in China compared to the United States after the financial crisis of 2008. The production factors are an important economic concept that outlines the elements necessary to produce a good or a service in sale. The residue Solow, also known as "total production of factors (TFP)", measures the residual production that remains non -accounting from the four production factors and generally increases when processes or technological equipment are applied to production. However, while business continued to grow, Meta built their spaces for offices and data centers. Another example of entrepreneurship is Starbucks Corporation (SBUX). The transaction of work with businesses is based on wages. He has collected Venture Capital to rent spaces for development. However, the collective good is the predominant principle in socialism. However, during periods of economic expansion, they invest in new machinery and equipment to bring new products to the market. Instead, it facilitates the processes used in production allowing entrepreneurs and owners of the companies to purchase goods or land or to pay wages. For modern mainstream (neoclassical) economists, capital is the main value driver. This lesson includes 30 additional questions for subscribers. In the meantime, a company that earns from the construction and rent of offices spaces could see the land and capital like its most precious factors. The modern definition of production factors for entire industries. While large companies are excellent excellent Most companies within the United States are small businesses started by entrepreneurs. For example, the use of robots in production has the potential to improve productivity and production. During an economic contraction or when they undergo losses, companies reduce capital costs to guarantee profits. Therefore, the production factors, such as the earth and capital, are owned and regulated by the community as a whole under socialism. As the needs of a business change over time, the relative importance of the production factors also change accordingly. Production operators are paid for their time and commitment in wages that depend on their skill and training. Production factors are an economic term that describes the inputs used in the production of goods or services to create an economic profit. These include any resource necessary for the creation of an asset or a service. The production factors are land, labor, capital, and entrepreneuriality. The state of technological progress can influence the total production factors and explain any efficiency not related to the four typical factors. Land as a production factor can mean agriculture to the use of natural resources. At the beginning, there was no need for earth. Mark Zuckerberg has assumed the risk of success or failure of his social media network when he started to allocate time from his daily program towards this activity. They are commonly divided into four elements: land, work, capital and entrepreneuriality. The work of an unstainable and unleashed worker is generally paid at low prices. Prices.